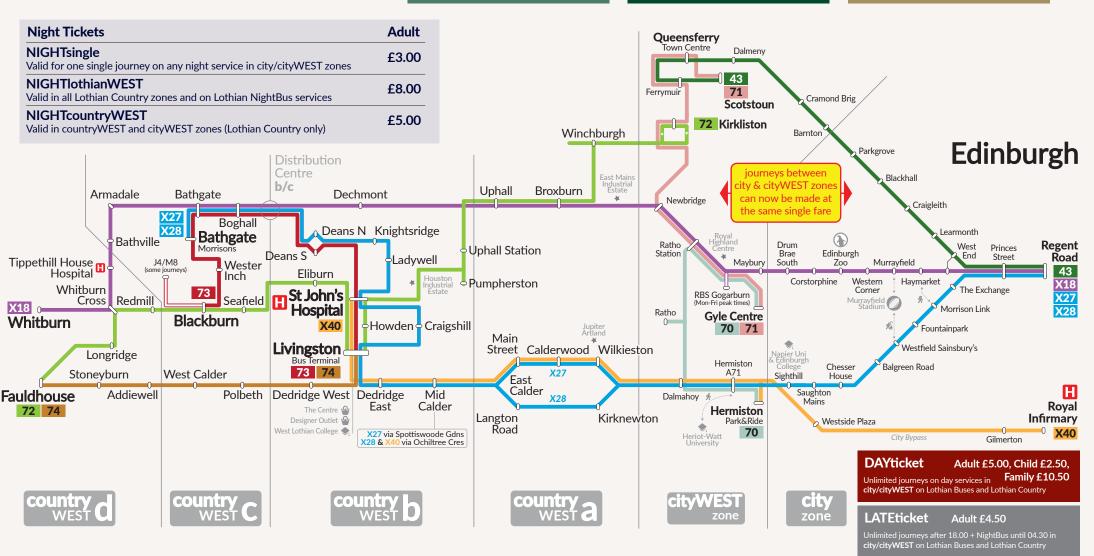

0 | £1.00 |
| travel in 2 or 3 zones                                | £3.00 | £1.50 |
| travel in 4 zones                                     | £4.00 | £2.00 |
| travel in 5 zones                                     | £5.00 | £2.50 |
| travel in 6 zones                                     | £6.00 | £3.00 |

## countryWEST DAYticket

Unlimited daytime travel in countryWEST and cityWEST zones (Lothian Country only)

Adult £5.50, Child £2.75, Family £13.50

## **lothianWEST DAYticket**

Unlimited daytime travel in all Lothian Country zones (also valid on Lothian Buses & Edinburgh Trams in city zone)

Adult £8.50, Child £4.25, Family £19.00

## **Network DAYticket**

Unlimited journeys across our network, including the airport and following morning's night services

Adult £12.00, Child £6.00